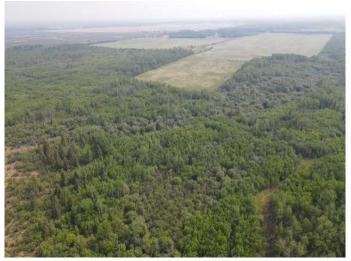

### \$240,000

0 Bedroom, 0.00 Bathroom, Land on 157.00 Acres

NONE, Rural Saddle Hills County, Alberta

Bush quarter in the midst of the Saddle Hills county with exceptional exposure to all manner of animals. Road access on the west property line this is a piece of land that will probably only grow in value or make a fantastic recreational quarter. There is a lease that pays approximately \$3500 which offsets the taxes by a substantial amount.