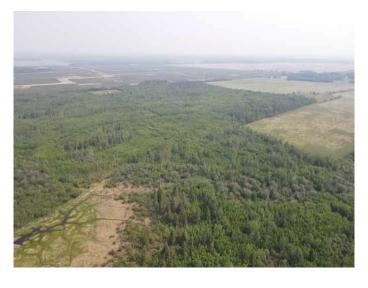

### \$240,000

0 Bedroom, 0.00 Bathroom, Land on 157.00 Acres

NONE, Rural Saddle Hills County, Alberta

Bush quarter in the midst of the Saddle Hills county with exceptional exposure to all manner of animals. Road access on the west property line this is a piece of land that will probably only grow in value or make a fantastic recreational quarter. There is a lease that pays approximately \$3500 which offsets the taxes by a substantial amount.