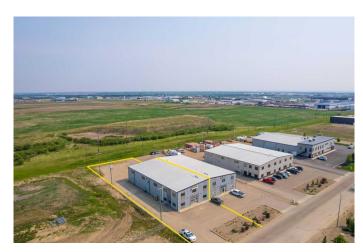

# **\$13 - A, 7214 56 Street, Lloydminster**

MLS® #A2230624

\$13

0 Bedroom, 0.00 Bathroom, Commercial on 0.50 Acres

NONE, Lloydminster, Alberta

Introducing a prime industrial building conveniently located with easy access to highways 16 and 17. This 6000 square foot steel frame structure offers ample parking and is equipped with two 16' overhead grade doors, ensuring smooth operations for various industrial needs, thanks to its versatile I2 zoning.

Inside, the air-conditioned space includes three well-sized offices, a welcoming reception area, and a space that can serve as a coffee room or boardroom, perfect for meetings or breaks. Additionally, the building features a mezzanine level that provides extra storage space, making it a practical choice for businesses looking for efficiency and organization.

This property is ideal for companies seeking a functional and accessible location to thrive in a bustling industrial area. Whether you're setting up a new operation or expanding your business, this building is designed to accommodate a range of industrial activities.