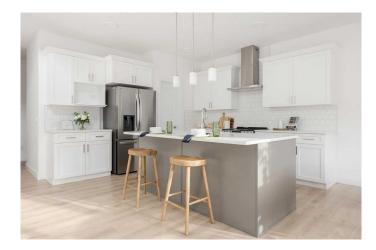

#### \$639,900

3 Bedroom, 3.00 Bathroom, 2,209 sqft Residential on 0.10 Acres

The Ranch\_Strathmore, Strathmore, Alberta

Located in The Ranch, one of Strathmore's most sought-after new communities, residents will love the small-town charm, scenic surroundings, and quick access to schools, shopping, and parks. Experience the perfect blend of style, space, and serenity with The Fulton by Akash Homes, a stylish and functional home designed for modern living. This spacious 2148 sq ft two-storey offers 3 bedrooms, 2.5 bathrooms, and an open-concept layout perfect for everyday life and entertaining. The main floor features 9â€<sup>™</sup> ceilings with an open-to-below design, laminate flooring, and a bright kitchen complete with quartz countertops, soft-close cabinetry, and a walk-through pantry that connects to a convenient mudroom. Upstairs, enjoy a central bonus room, laundry area, and generously sized bedrooms, including a primary suite with a walk-in closet and an ensuite with dual sinks and a glass shower. With thoughtful details, designer finishes, and plenty of natural light throughout, the Fulton delivers comfort, style, and value in every square foot. \*\*PLEASE NOTE\*\* PICTURES ARE OF SHOW HOME; ACTUAL HOME, PLANS, FIXTURES, AND FINISHES MAY VARY AND ARE SUBJECT TO AVAILABILITY/CHANGES. HOME IS UNDER CONSTRUCTION.

### Interior

| Interior Features | Pantry, Quartz Counters, See Remarks |
|-------------------|--------------------------------------|
| Appliances        | None                                 |
| Heating           | Forced Air, Natural Gas              |
| Cooling           | None                                 |
| Fireplace         | Yes                                  |
| # of Fireplaces   | 1                                    |
| Fireplaces        | Electric, Great Room, See Remarks    |
| Has Basement      | Yes                                  |
| Basement          | Full, Unfinished                     |