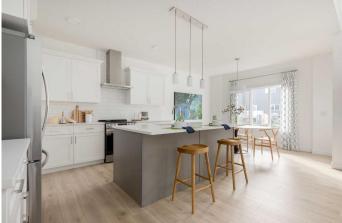

#### \$639,900

3 Bedroom, 3.00 Bathroom, 2,209 sqft Residential on 0.10 Acres

The Ranch\_Strathmore, Strathmore, Alberta

Located in The Ranch, one of Strathmore's most sought-after new communities, residents will love the small-town charm, scenic surroundings, and quick access to schools, shopping, and parks. Experience the perfect blend of style, space, and serenity with The Fulton by Akash Homes, a stylish and functional home designed for modern living. This spacious 2148 sq ft two-storey offers 3 bedrooms, 2.5 bathrooms, and an open-concept layout perfect for everyday life and entertaining. The main floor features 9â€<sup>™</sup> ceilings with an open-to-below design, laminate flooring, and a bright kitchen complete with quartz countertops, soft-close cabinetry, and a walk-through pantry that connects to a convenient mudroom. Upstairs, enjoy a central bonus room, laundry area, and generously sized bedrooms, including a primary suite with a walk-in closet and an ensuite with dual sinks and a glass shower. With thoughtful details, designer finishes, and plenty of natural light throughout, the Fulton delivers comfort, style, and value in every square foot. \*\*PLEASE NOTE\*\* PICTURES ARE OF SHOW HOME; ACTUAL HOME, PLANS, FIXTURES, AND FINISHES MAY VARY AND ARE SUBJECT TO AVAILABILITY/CHANGES. HOME IS UNDER CONSTRUCTION.

### Interior

| Interior Features | Pantry, Quartz Counters, See Remarks |
|-------------------|--------------------------------------|
| Appliances        | None                                 |
| Heating           | Forced Air, Natural Gas              |
| Cooling           | None                                 |
| Fireplace         | Yes                                  |
| # of Fireplaces   | 1                                    |
| Fireplaces        | Electric, Great Room, See Remarks    |
| Has Basement      | Yes                                  |
| Basement          | Full, Unfinished                     |