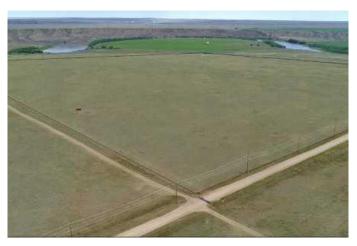

### \$800,000

0 Bedroom, 0.00 Bathroom, Agri-Business on 160.00 Acres

Northeast Crescent Heights, Medicine Hat, Alberta

ESTATE SALE!!! DEVELOPMENT
OPPORTUNITY!! 160 acres+- of prairie grass
annexed by the City of Medicine Hat. Has
some gas revenue, please call for more
information