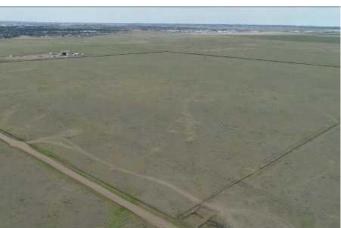

### \$800,000

0 Bedroom, 0.00 Bathroom, Agri-Business on 160.00 Acres

Northeast Crescent Heights, Medicine Hat, Alberta

ESTATE SALE!!! DEVELOPMENT
OPPORTUNITY!! 160 acres+- of prairie grass
annexed by the City of Medicine Hat. Has
some gas revenue, please call for more
information