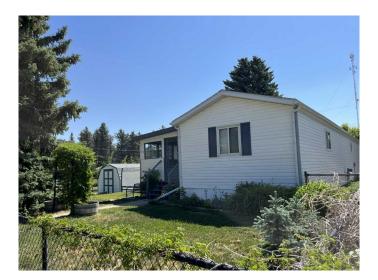

## \$269,000

3 Bedroom, 2.00 Bathroom, 1,190 sqft Residential on 0.28 Acres

NONE, Enchant, Alberta

Tons of room to Roam ~ Welcome to the beautiful little town of Enchant~ This home is the perfect family home. It boasts a huge yard, tons of parking, complete with many trees for shade and privacy, plenty of parking, and lots of greenspace. Located just down from the school~ The whole yard is fenced, and even has big gates at the back so lots of space for that RV, or any extra storage that you may have. The covered porch is an amazing space to sit and have a coffee when its too cold or to hot to sit outside, a great flex space. You then walk into the spacious 1190 sqft, 3 bedroom, two bath home. Complete with a laundry room, kitchen pantry, newer stove, master bedroom with a walk-in closet and a large En-Suite with a large relaxing spa like tub. As added extras, the home has skylights for all the extra natural light, and kitchen has tons of cabinets for storage.

#### **Exterior**

Exterior Features None

Lot Description Landscaped, Back Lane, Many Trees

Roof Asphalt Shingle

Construction Vinyl Siding

Foundation Piling(s)