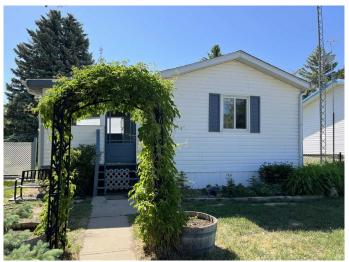

## \$269,000

3 Bedroom, 2.00 Bathroom, 1,190 sqft Residential on 0.28 Acres

NONE, Enchant, Alberta

Tons of room to Roam ~ Welcome to the beautiful little town of Enchant~ This home is the perfect family home. It boasts a huge yard, tons of parking, complete with many trees for shade and privacy, plenty of parking, and lots of greenspace. Located just down from the school~ The whole yard is fenced, and even has big gates at the back so lots of space for that RV, or any extra storage that you may have. The covered porch is an amazing space to sit and have a coffee when its too cold or to hot to sit outside, a great flex space. You then walk into the spacious 1190 sqft, 3 bedroom, two bath home. Complete with a laundry room, kitchen pantry, newer stove, master bedroom with a walk-in closet and a large En-Suite with a large relaxing spa like tub. As added extras, the home has skylights for all the extra natural light, and kitchen has tons of cabinets for storage.