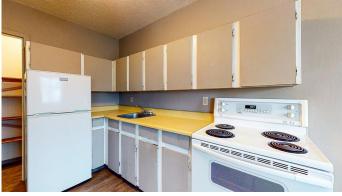

#### Interior

| Appliances | Refrigerator, Stove(s), Washer/Dryer, Window Coverings |
|------------|--------------------------------------------------------|
| Heating    | Forced Air                                             |
| Cooling    | Window Unit(s)                                         |