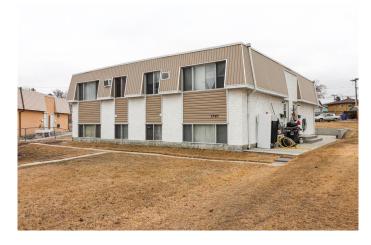

# \$525,900 - 1741 14 Avenue Se, Medicine Hat

MLS® #A2230893

#### \$525,900

0 Bedroom, 0.00 Bathroom, 1,802 sqft Multi-Family on 0.00 Acres

Crestwood-Norwood, Medicine Hat, Alberta

Great Revenue Opportunity!! All units have 2 bedrooms 4 newer furnaces, hot wat and 1 bath. Newer furnaces, hot water tanks and fuse panels. New duct work to install new furnaces. 4 plex plex close to schools, busing, and walking trails. All units occupied with tenants. Call for more info. 4 plex are priced to sell, and sold being as is.