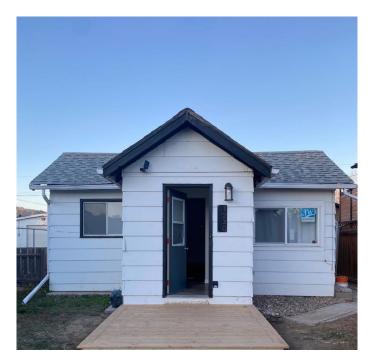

## \$239,500

3 Bedroom, 1.00 Bathroom, 840 sqft Residential on 0.11 Acres

Newcastle, Drumheller, Alberta

Charming and renovated, this three bedroom, one bathroom home is nestled in a serene neighborhood, offering the perfect blend of comfort and convenience. With a thoughtfully, renovated kitchen, bathroom, flooring, and fresh paint it's move-in ready. Plus, there's rough in for a second bathroom for added value. Enjoy the great yard with Ally access perfect for parking or RV just move right into this clean, comfortable, bright split level and enjoy.

#### Interior

Interior Features Bathroom Rough-in

Appliances Dryer, Electric Stove, Refrigerator, Washer

Heating Forced Air

Cooling None
Has Basement Yes

Basement Crawl Space, Partial, Partially Finished