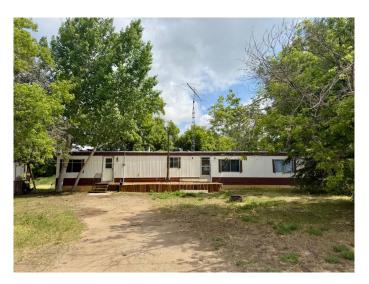

## \$43,000

2 Bedroom, 2.00 Bathroom, 840 sqft Residential on 0.25 Acres

Edgerton, Edgerton, Alberta

Affordable opportunity on a large corner lot in the great community of Edgerton! This 2-bedroom, 2-Bath mobile home features a new hot water tank and a newly built porch. Enjoy a great location with friendly neighbours, the golf course nearby, and just 28 km to Wainwright for all your amenities. Perfect for investors or anyone looking to renovate, build equity, and create income! This property is priced to sell so don't miss this chance to make it your own! Book a private showing today!

#### **Essential Information**

MLS® # A2231348 Price \$43,000

Bedrooms 2
Bathrooms 2.00
Full Baths 2

Square Footage 840
Acres 0.25
Year Built 1978

Type Residential Sub-Type Detached

Style Single Wide Mobile Home

#### **Exterior**

Exterior Features Fire Pit

Lot Description Back Yard, Front Yard, Rectangular Lot, Treed

Roof Metal

Construction Aluminum Siding, Wood Frame

Foundation Block