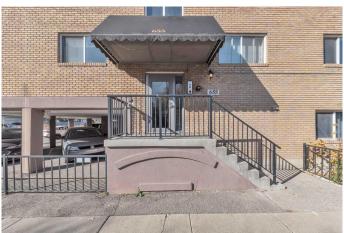

## \$220,000

1 Bedroom, 1.00 Bathroom, 655 sqft Residential on 0.00 Acres

Bridgeland/Riverside, Calgary, Alberta

Welcome to this stunning main-floor end unit in a desirable low-rise concrete building located in the sought-after community of Bridgeland/Riverside! Fully renovated and freshly painted, this apartment boasts laminate flooring and ceramic tile throughout. It features 1 spacious bedroom, 1 full bathroom, and convenient in-suite storage. The beautiful maple kitchen offers ample cupboard and counter space, black appliances, and a built-in wine rack, all overlooking the spacious living roomâ€"ideal for entertaining. Step through the sliding doors from the living room to your private, fenced yard, perfect for enjoying morning coffee, soaking up the sun, or hosting evening BBQs with friends. The patio is shaded by mature trees, offering serene community views. The generous master bedroom is filled with natural light and includes an impressive walk-in closet and a convenient walk-through laundry area. Additional highlights include a 4-piece bathroom, in-suite laundry, one designated parking stall suitable for a truck, and plenty of street parking for guests. This condo's unbeatable location is within walking distance of everything you needâ€"organic markets, city transit, and downtown. Nearby, you'll find a playground, popular spots like UNA Restaurant, Phil & Sebastian Coffee, East Village, and the scenic river pathways. Just minutes from Deerfoot Trail, Memorial Drive, and Edmonton Trail, this property offers both convenience and charm. Don't miss your opportunity to make this