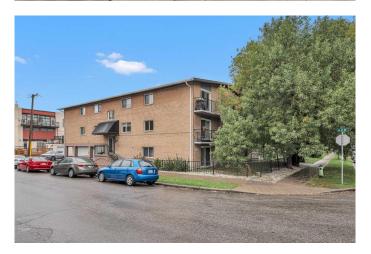

## \$220,000

1 Bedroom, 1.00 Bathroom, 655 sqft Residential on 0.00 Acres

Bridgeland/Riverside, Calgary, Alberta

Welcome to this stunning main-floor end unit in a desirable low-rise concrete building located in the sought-after community of Bridgeland/Riverside! Fully renovated and freshly painted, this apartment boasts laminate flooring and ceramic tile throughout. It features 1 spacious bedroom, 1 full bathroom, and convenient in-suite storage. The beautiful maple kitchen offers ample cupboard and counter space, black appliances, and a built-in wine rack, all overlooking the spacious living roomâ€"ideal for entertaining. Step through the sliding doors from the living room to your private, fenced yard, perfect for enjoying morning coffee, soaking up the sun, or hosting evening BBQs with friends. The patio is shaded by mature trees, offering serene community views. The generous master bedroom is filled with natural light and includes an impressive walk-in closet and a convenient walk-through laundry area. Additional highlights include a 4-piece bathroom, in-suite laundry, one designated parking stall suitable for a truck, and plenty of street parking for guests. This condo's unbeatable location is within walking distance of everything you needâ€"organic markets, city transit, and downtown. Nearby, you'll find a playground, popular spots like UNA Restaurant, Phil & Sebastian Coffee, East Village, and the scenic river pathways. Just minutes from Deerfoot Trail, Memorial Drive, and Edmonton Trail, this property offers both convenience and charm. Don't miss your opportunity to make this

# **Community Information**

Address 101, 655 Meredith Road Ne

Subdivision Bridgeland/Riverside

City Calgary
County Calgary
Province Alberta
Postal Code T2E 5A9