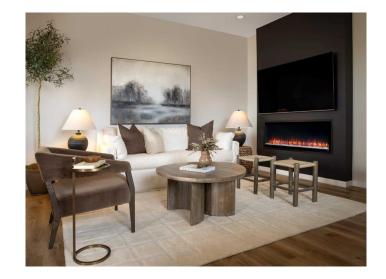

## \$624,900

4 Bedroom, 3.00 Bathroom, 1,850 sqft Residential on 0.01 Acres

Sawgrass Park, Airdrie, Alberta

Welcome to this beautifully crafted, home under construction in Sawgrass Park, offering exceptional flexibility, quality construction, and thoughtful upgrades throughout. Situated on a sunshine lot with a 20' x 21' garage-ready concrete parking pad, this home is designed to suit modern familiesâ€"whether you're accommodating guests, working from home, or planning for future development. Built by Hopewell Residential, a trusted master builder with over 30 years of experience, this home reflects the style, craftsmanship, and real value that has made Hopewell a leader in Alberta's homebuilding industry. With over 10,000 homes built and numerous awards to their name, Hopewell is known for creating homes that truly stand the test of time. The exterior of the home features durable James Hardie Board siding, which is not only eye-catching but also known for its exceptional durability, fire resistance, and low maintenanceâ€"adding long-term value and peace of mind. Inside, the thoughtful design continues with spindle railing, knockdown ceiling texture, and quartz countertops throughout. A unique feature of this layout is the main floor bedroom paired with a full bathroom, perfect for multi-generational living, guests, or a dedicated home office. The upgraded kitchen boasts pot lights, a chimney hood fan, built-in microwave, an extra bank of drawers, and a spacious layout that opens into the living and dining areasâ€"perfect for entertaining. Upstairs, the primary suite

includes a luxurious ensuite with a tile-to-ceiling shower surround and walk-in closet. Two additional bedrooms, another full bathroom with double sinks, and laundry round out the upper floor. The 9' foundation height in the sunshine basement allows for bright future living space, and with a separate side entrance and wet bar sink rough-in, it's ready for development into a future suite or customized lower-level layout. As an energuide builder, Hopewell takes energy efficiency seriously. This home includes triple-pane windows, low-flow toilets, high R-value insulation, electric water heater, and a high-efficiency furnaceâ€"all designed to lower your energy bills and increase year-round comfort. Additional features include an exterior gas line for a future BBQ, making your sunny backyard the perfect spot for outdoor enjoyment. Located in the vibrant and growing community of Sawgrass Park, you'II enjoy access to green spaces, future schools, recreational amenities, and the best of Airdrie living. Don't miss this opportunity to own a stylish, energy-efficient, and suite-ready home built by one of Alberta's most respected builders. Contact us today to book your private showing!