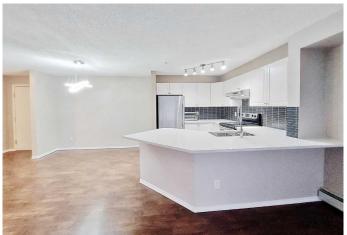

## \$309,000

2 Bedroom, 1.00 Bathroom, 857 sqft Residential on 0.00 Acres

Somerset, Calgary, Alberta

SOMERSET CROSSING!! BRIGHT, **ELEGANT, SPACIOUS UNIT ON 3RD** FLOOR. 2 ASSIGNED PARKING STALLS #37 & 38. This West-Facing Condo Has Been Lovingly Cared For And Offers a Bright, Open Floor Plan. Generous Kitchen with New countertop backsplash and appliance, Upgraded Hood Fan and Backsplash. RICH LOOKING LAMINATE FLOORING. New Light Fixtures Throughout Home. Spacious Covered Balcony w/Gas Line to BBQ. In-Suite Laundry. All Bedrooms Spacious. View Off West-Facing Room. Only Steps To Transit, LRT, Fabulous Shopping And All Amenities. WELCOME HOME!! Condo fees include electricity, water and heat. Call today for pa rivate viewing