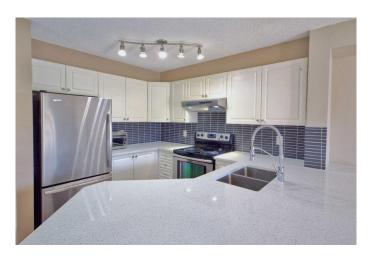

## \$309,000

2 Bedroom, 1.00 Bathroom, 857 sqft Residential on 0.00 Acres

Somerset, Calgary, Alberta

SOMERSET CROSSING!! BRIGHT, **ELEGANT, SPACIOUS UNIT ON 3RD** FLOOR. 2 ASSIGNED PARKING STALLS #37 & 38. This West-Facing Condo Has Been Lovingly Cared For And Offers a Bright, Open Floor Plan. Generous Kitchen with New countertop backsplash and appliance, Upgraded Hood Fan and Backsplash. RICH LOOKING LAMINATE FLOORING. New Light Fixtures Throughout Home. Spacious Covered Balcony w/Gas Line to BBQ. In-Suite Laundry. All Bedrooms Spacious. View Off West-Facing Room. Only Steps To Transit, LRT, Fabulous Shopping And All Amenities. WELCOME HOME!! Condo fees include electricity, water and heat. Call today for pa rivate viewing