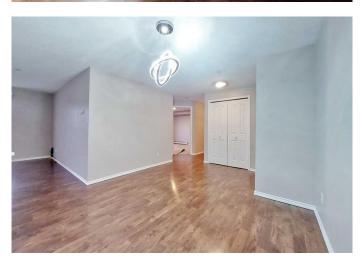

## \$309,000

2 Bedroom, 1.00 Bathroom, 857 sqft Residential on 0.00 Acres

Somerset, Calgary, Alberta

SOMERSET CROSSING!! BRIGHT, **ELEGANT, SPACIOUS UNIT ON 3RD** FLOOR. 2 ASSIGNED PARKING STALLS #37 & 38. This West-Facing Condo Has Been Lovingly Cared For And Offers a Bright, Open Floor Plan. Generous Kitchen with New countertop backsplash and appliance, Upgraded Hood Fan and Backsplash. RICH LOOKING LAMINATE FLOORING. New Light Fixtures Throughout Home. Spacious Covered Balcony w/Gas Line to BBQ. In-Suite Laundry. All Bedrooms Spacious. View Off West-Facing Room. Only Steps To Transit, LRT, Fabulous Shopping And All Amenities. WELCOME HOME!! Condo fees include electricity, water and heat. Call today for pa rivate viewing