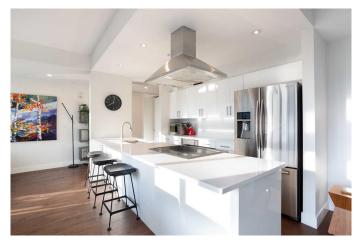

The chef-inspired kitchen has been completely reimagined with sleek cabinetry, quartz countertops, an induction cooktop, and a modern hood fan. It's perfect for everything from quick breakfasts to full dinner parties. The adjoining dining and living area is anchored by a beautiful fireplace, making it a cozy yet sophisticated space to entertain or relax.

#### Interior

Interior Features Closet Organizers, High Ceilings, Kitchen Island, Open Floorplan, See

Remarks, Soaking Tub, Walk-In Closet(s)

Appliances Built-In Oven, Dishwasher, Dryer, Garage Control(s), Induction Cooktop,

Range Hood, Refrigerator, Washer, Window Coverings

Heating Fan Coil

Cooling Central Air

Fireplace Yes