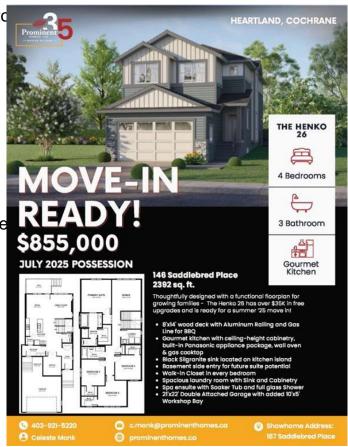

#### \$855,000

4 Bedroom, 3.00 Bathroom, 2,392 sqft Residential on 0.12 Acres

Heartland, Cochrane, Alberta

Introducing The Henko 26 by Prominent Homes â€" a beautifully designed 2,392 sq. ft. 4-bedroom, 3-bathroom home, perfectly suited for growing families seeking comfort, style, and functionality. Set in the desirable community of Heartland, this quick possession home comes with over \$35,000 in free upgrades and is available for July 2025 possession.

The main level features a gourmet kitchen with ceiling-height cabinetry, a built-in Whirlpool appliance package including a gas cooktop, wall oven, SS hood fan and a striking black Silgranite sink set into the oversized island. A spacious dining and living area opens onto an 8' x 14' wood deck and a BBQ gas line, ideal for summer entertaining.

All four bedrooms include walk-in closets, and the spa-inspired primary ensuite boasts a soaker tub and full glass shower. The upper floor also offers a large laundry room with built-in cabinetry and sink for added convenience.

Some of the key highlights that set this gorgeous home apart from the competition include a side entry for future suite potential (subject to approval and permitting by the city/municipality), double attached garage (21' x 22') plus an extended 10' x 5' workshop bay, upgraded appliances and high-end finishes throughout, bright, functional floorplan ideal for families or multi-generational living.