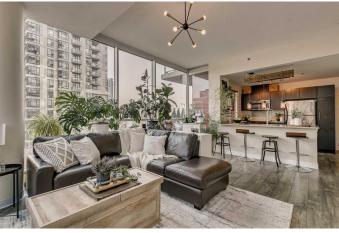

#### \$369,900

2 Bedroom, 1.00 Bathroom, 700 sqft Residential on 0.00 Acres

Beltline, Calgary, Alberta

Experience elevated urban living in one of Calgary's most dynamic downtown communities! This bright and modern 2-bedroom Beltline condo with stunning downtown views offers the perfect blend of style, comfort, and convenience—just steps from restaurants, shops, transit, and nightlife. Inside, you'II find thoughtful updates throughout, including new laminate flooring, a stacked washer/dryer, and a large kitchen island perfect for entertaining. The floor-to-ceiling windows on two sides of the living room flood the space with natural light and offer breathtaking views of the downtown skyline and Calgary Tower.

The tiled bathroom features granite countertops, and both bedrooms include closet organizers and rich wood paneling for added sophistication.

This unit includes massive windows throughout, allowing for exceptional natural light. A versatile nook creates the ideal spot for extra storage or a compact home office setup. Step outside onto your large private deck and take in the stunning views of Calgaryâ€<sup>TM</sup>s skyline. Plus, with its Airbnb-friendly status, this home offers exciting potential for both homeowners and investors looking to capitalize on the downtown lifestyle. Located in the sought-after Beltline district, youâ€<sup>TM</sup>re immersed in Calgaryâ€<sup>TM</sup>s top amenities—cafés, dining, parks, and cultural hotspots are all within walking distance. Whether you're a first-time buyer,