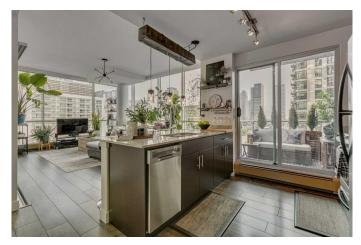

#### \$369,900

2 Bedroom, 1.00 Bathroom, 700 sqft Residential on 0.00 Acres

Beltline, Calgary, Alberta

Experience elevated urban living in one of Calgary's most dynamic downtown communities! This bright and modern 2-bedroom Beltline condo with stunning downtown views offers the perfect blend of style, comfort, and convenience—just steps from restaurants, shops, transit, and nightlife. Inside, you'II find thoughtful updates throughout, including new laminate flooring, a stacked washer/dryer, and a large kitchen island perfect for entertaining. The floor-to-ceiling windows on two sides of the living room flood the space with natural light and offer breathtaking views of the downtown skyline and Calgary Tower.

The tiled bathroom features granite countertops, and both bedrooms include closet organizers and rich wood paneling for added sophistication.

This unit includes massive windows throughout, allowing for exceptional natural light. A versatile nook creates the ideal spot for extra storage or a compact home office setup. Step outside onto your large private deck and take in the stunning views of Calgaryâ€<sup>TM</sup>s skyline. Plus, with its Airbnb-friendly status, this home offers exciting potential for both homeowners and investors looking to capitalize on the downtown lifestyle. Located in the sought-after Beltline district, youâ€<sup>TM</sup>re immersed in Calgaryâ€<sup>TM</sup>s top amenities—cafés, dining, parks, and cultural hotspots are all within walking distance. Whether you're a first-time buyer,