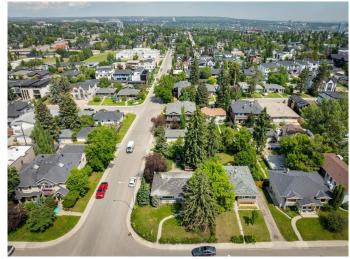

# \$1,200,000 - 2240 30 Avenue Sw, Calgary

MLS® #A2236278

## \$1,200,000

2 Bedroom, 1.00 Bathroom, 1,040 sqft Residential on 0.14 Acres

Richmond, Calgary, Alberta

CORNER LOT in the heart of Marda Loop! Just three blocks from hundreds of shops. restaurants and cafes while being on a quiet residential avenue, this is an incredible opportunity for any builders/developers to make their next project a reality! With a 50' x 125' lot with RCG zoning FACING A PARK, this lot could accommodate a wide range of housing options and is the type of location that does not come up often. With gentle sloping to the rear, consider adding walkout basements or rooftop patios to take advantage of views of the city and the leafy green surrounding neighbourhood! A bonus with this property is the 4-car garage (double tandem) that could be rented separately or used for storage until you are ready to build. Existing structures are being sold as-is.

# **Community Information**

Address 2240 30 Avenue Sw

Subdivision Richmond

City Calgary
County Calgary
Province Alberta
Postal Code T2T 1R7