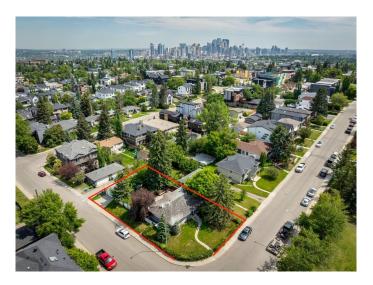

# \$1,200,000 - 2240 30 Avenue Sw, Calgary

MLS® #A2236278

## \$1,200,000

2 Bedroom, 1.00 Bathroom, 1,040 sqft Residential on 0.14 Acres

Richmond, Calgary, Alberta

CORNER LOT in the heart of Marda Loop! Just three blocks from hundreds of shops. restaurants and cafes while being on a quiet residential avenue, this is an incredible opportunity for any builders/developers to make their next project a reality! With a 50' x 125' lot with RCG zoning FACING A PARK, this lot could accommodate a wide range of housing options and is the type of location that does not come up often. With gentle sloping to the rear, consider adding walkout basements or rooftop patios to take advantage of views of the city and the leafy green surrounding neighbourhood! A bonus with this property is the 4-car garage (double tandem) that could be rented separately or used for storage until you are ready to build. Existing structures are being sold as-is.

# **Community Information**

Address 2240 30 Avenue Sw

Subdivision Richmond

City Calgary
County Calgary
Province Alberta
Postal Code T2T 1R7