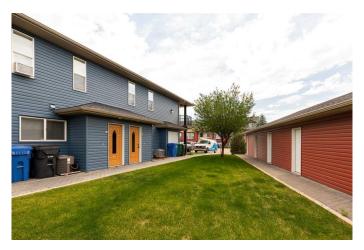

## \$255,000

2 Bedroom, 1.00 Bathroom, 958 sqft Residential on 0.23 Acres

Sunridge, Lethbridge, Alberta

Located in the fantastic community of Sundridge, this well-maintained two-bedroom condo offers comfortable living with great amenities. It includes a 12' x 24' single detached garage, plus a designated parking spot. The kitchen features sleek stainless steel appliances, while the spacious living area is filled with natural light. Step outside to the balcony, a perfect protected outdoor space for enjoying warm summer evenings. You're also within walking distance of parks, trails, and shops. Notably, a brand-new hot water tank was installed in 2024. Don't miss this one!

#### **Amenities**

Amenities None

Parking Spaces 1

Parking Single Garage Detached