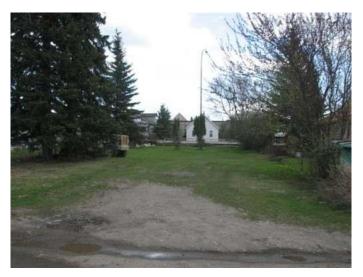

### \$110,000

0 Bedroom, 0.00 Bathroom, Land on 0.16 Acres

N/A, Edson, Alberta

7,000 sq. ft. vacant commercial lot on Highway 16 Westbound. This property would offer excellent highway exposure. With back alley access you can have parking at the rear of the property. Local improvement charge is \$553.48 and goes to 2034.

#### **Exterior**

Exterior Features Dog Run

Lot Description Back Lane, City Lot, Cleared, Lawn, Landscaped, Standard Shaped Lot,

Rectangular Lot