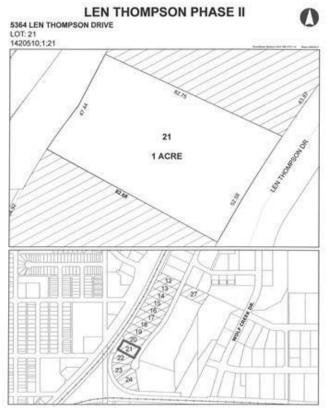

### \$225,000

0 Bedroom, 0.00 Bathroom, Commercial on 1.00 Acres

Wolf Creek Industrial Park, Lacombe, Alberta

Len Thompson Industrial Park. New 15 acre industrial park strategically located in the heart of Lacombe's industrial area and will soon be home to Lacombe's new Public Works shop and yard site. Features highway exposure, access and visibility. Conveniently located next to major regional highways. Lots are zoned light industrial which provides for a large variety of permitted and discretionary uses. Subdivision is paved, shovel ready with street lights and services to lot. Currently lots are 1 to 1.5 acres in size but if you need to amalgamate 1 or more lots to make your business plan work that is easy to do. Come take a look at the City of Lacombe and its newest industrial subdivision where your business needs will be met and thrive for years to come. Note the City is also willing to look at selling a separate 7 to 10 acre parcel.

## **Community Information**

Address 5364 Len Thompson Drive

Subdivision Wolf Creek Industrial Park

City Lacombe
County Lacombe
Province Alberta

Postal Code T4L 2H3