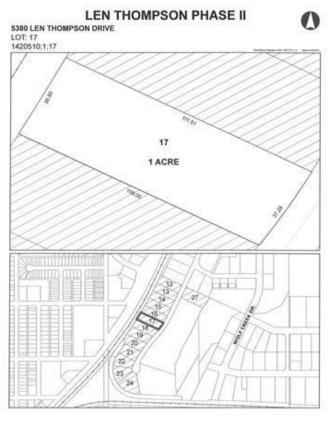

### \$225,000

0 Bedroom, 0.00 Bathroom, Commercial on 1.00 Acres

Wolf Creek Industrial Park, Lacombe, Alberta

Len Thompson Industrial Park. New 15 acre industrial park strategically located in the heart of Lacombe's industrial area and will soon be home to Lacombe's new Public Works shop and yard site. Features highway exposure, access and visibility. Conveniently located next to major regional highways. Lots are zoned light industrial which provides for a large variety of permitted and discretionary uses. Subdivision is paved, shovel ready with street lights and services to lot. Currently lots are 1 to 1.5 acres in size but if you need to amalgamate 1 or more lots to make your business plan work that is easy to do. Come take a look at the City of Lacombe and its newest industrial subdivision where your business needs will be met and thrive for years to come. Note the City is also willing to look at selling a separate 7 to 10 acre parcel.

## **Community Information**

Address 5380 Len Thompson Drive

Subdivision Wolf Creek Industrial Park

City Lacombe
County Lacombe
Province Alberta

Postal Code T4L 2H3