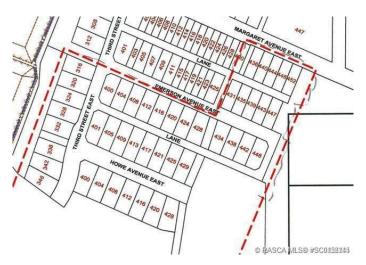

# \$43,500 - 436 Margaret Avenue E, Duchess

MLS® #SC0158145

#### \$43,500

0 Bedroom, 0.00 Bathroom, Land on 0.12 Acres

N/A, Duchess, Alberta

BUILD YOUR FUTURE! These lots are waiting for you to build your dream home. Fully serviced lots on various streets in the family friendly Village of Duchess. Take advantage of these affordably priced lots and enjoy the relaxed lifestyle of Duchess

#### **Community Information**

Address 436 Margaret Avenue E

Subdivision N/A

City Duchess

County Newell, County of

Province Alberta
Postal Code T0J 0Z0